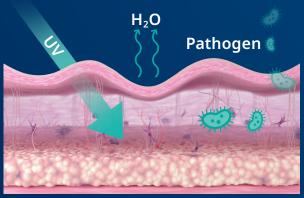

### **Before EMFUSION:**

After EMFUSION:

A weakened skin barrier exposes skin to external stressors like UV, bacteria, and pollution, accelerating aging. Maintaining its strength is key to skin longevity.