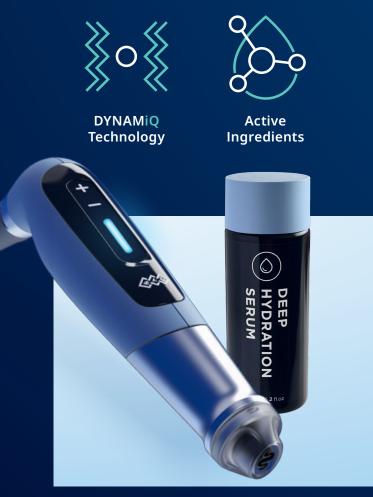

## What is **EMFUSION**?

EMFUSION is the only procedure utilizing patented DYNAMiQ technology and a specially formulated blend of active substances to reactivate formation of skin barrier - skin's natural shield against external stressors and accelerated aging.