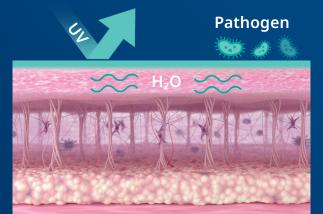

### **Before EMFUSION:**

After EMFUSION:

A weakened skin barrier exposes skin to external stressors like UV, bacteria, and pollution, accelerating aging. Maintaining its strength is key to skin longevity.