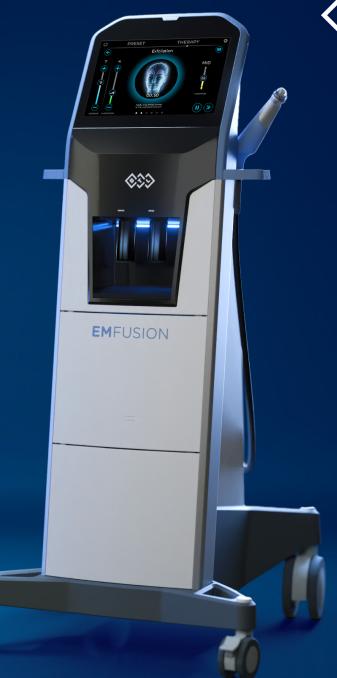

## **EM**FUSION<sup>®</sup>

## What is **EMFUSION**?

EMFUSION is the only procedure utilizing patented DYNAMiQ technology and a specially formulated blend of active substances to reactivate formation of skin barrier - skin's natural shield against external stressors and accelerated aging.